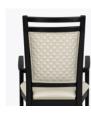

## adelfia Dining

At the intersection of art and design is the Adelfia chair. The stately structure of its show frame back coupled with the smooth curve of the arms transport this chair to any room; any décor. An optional hand grip is available. Superior cushioning provides uncompromising comfort while the slight flare of the back legs is complimentary to both Adelfia and you.

Steel Reinforced Our patented steelreinforced joint system uses over 20 pieces of steel in most Kwalu chairs. Stop ongoing and costly furniture replacement.

Visible Cleanout Cleanout prevents buildup of debris and provides for easy maintenance.