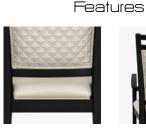

## adelfia Dining

At the intersection of art and design is the Adelfia chair. The stately structure of its show frame back coupled with the smooth curve of the arms transport this chair to any room; any décor. An optional hand grip is available. Superior cushioning provides uncompromising comfort while the slight flare of the back legs is complimentary to both Adelfia and you.

**Optional Handgrip** Handgrip available and optional.

Optional Casters Optional casters available on front legs only.

**10 Year Warranty** We offer a 10 Year Performance Warranty on both construction and finish, so the product is guaranteed to stay looking like new for 10 years.