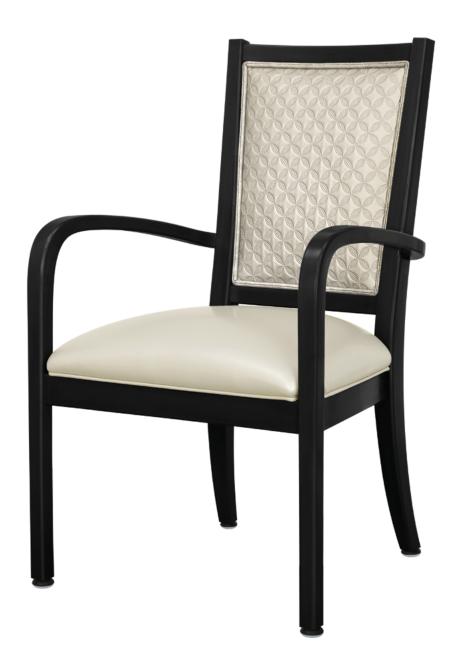

## adelfia Dining

At the intersection of art and design is the Adelfia chair. The stately structure of its show frame back coupled with the smooth curve of the arms transport this chair to any room; any décor. An optional hand grip is available. Superior cushioning provides uncompromising comfort while the slight flare of the back legs is complimentary to both Adelfia and you.

Model: AD111 23W 24.25D 38.5H 20SW 19SD 19SH 26AH

Durable Finish Kwalu's solid surface (½" thick) proprietary finish doesn't have any of the drawbacks of wood. The frames are moisture impervious, graffiti-resistant, easy to clean and maintenance-free.