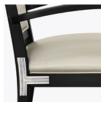

Steel Reinforced Our patented steelreinforced joint system uses over 20 pieces of steel in most Kwalu chairs. Stop ongoing and costly furniture replacement.

Visible Cleanout Cleanout prevents buildup of debris and provides for easy maintenance.